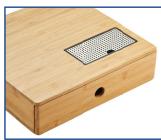

## Winsford

Espresso Coffee Welcome Tray with Protective Spillage Tray (Natural)

- → Eco-Friendly First Grade Bamboo
- → Removable Tray Prevents Spillage & Protects Surface
- → Elegant Soft Contour Design
- → Stores Ingredients Neatly & Dust Free
- → Drawer stores condiments 57mm high
- Certified Food Grade
- → Robust & Sturdy Construction
- → Easy to clean smooth surface to wipe clean
- → Neat & Tidy Condiments Presentation
- → Easy Slide In & Out Multiple Compartments Drawer
- > Drawer Stopper Spring retaining clip prevents intentional removal of drawer
- → Tray Only Excludes Coffee Machine & Kettle
- → Designed to fit most types of compact espresso machines