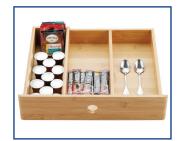

## Winsford

Espresso Coffee Welcome Tray with Protective Spillage Tray (Natural)

- → Eco-Friendly First Grade Bamboo
- → Removable Tray Prevents Spillage & Protects Surface
- → Elegant Soft Contour Design
- → Stores Ingredients Neatly & Dust Free
- → Drawer stores condiments 57mm high
- Certified Food Grade
- → Robust & Sturdy Construction
- → Easy to clean smooth surface to wipe clean
- → Neat & Tidy Condiments Presentation
- → Easy Slide In & Out Multiple Compartments Drawer
- > Drawer Stopper Spring retaining clip prevents intentional removal of drawer
- → Tray Only Excludes Coffee Machine & Kettle
- → Designed to fit most types of compact espresso machines