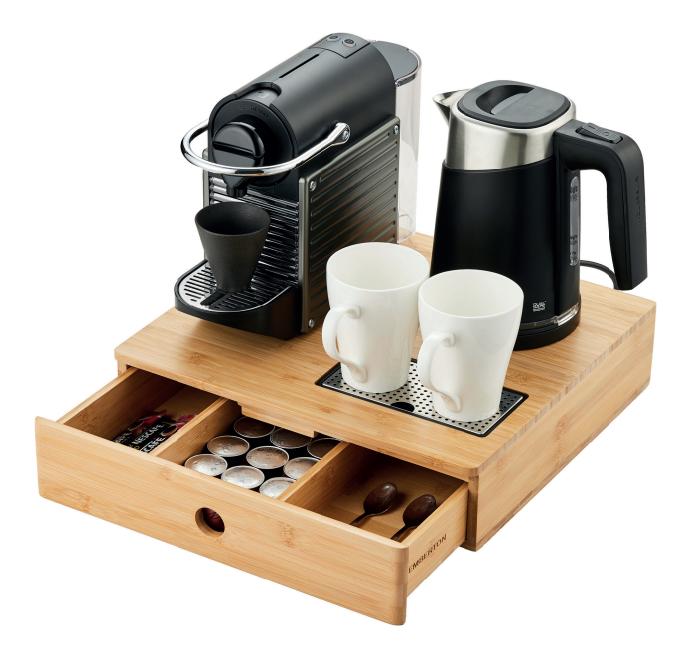

## Winsford

Espresso Coffee Welcome Tray with Protective Spillage Tray (Natural)

## Winsford

Espresso Coffee Welcome Tray with Protective Spillage Tray (Natural)

- → Eco-Friendly First Grade Bamboo
- → Removable Tray Prevents Spillage & Protects Surface
- → Elegant Soft Contour Design
- → Stores Ingredients Neatly & Dust Free
- → Drawer stores condiments 57mm high
- Certified Food Grade
- → Robust & Sturdy Construction
- → Easy to clean smooth surface to wipe clean
- → Neat & Tidy Condiments Presentation
- → Easy Slide In & Out Multiple Compartments Drawer
- > Drawer Stopper Spring retaining clip prevents intentional removal of drawer
- → Tray Only Excludes Coffee Machine & Kettle
- → Designed to fit most types of compact espresso machines